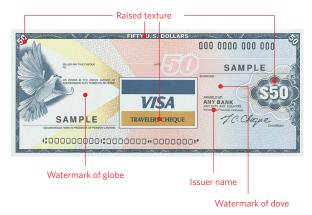

#### **STEP 1 Examine**

Look at the cheque and examine the security features:

Paper - does it feel like currency?

**Watermark** - is this visible on the front side of the cheque only when the cheque is lifted to the light?

**Raised texture -** does the blue border of the cheque feel raised?

**Holographic thread -** does the vertical silver, metallic strip with the word 'secure' shine and change colour when the cheque is moved?

#### **OLD DESIGN**