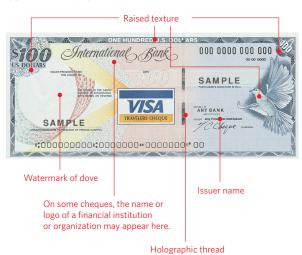

#### **STEP 1 Examine**

Look at the cheque and examine the security features:

Paper - does it feel like currency?

**Watermark** - is this visible on the front side of the cheque only when the cheque is lifted to the light?

**Raised texture -** does the blue border of the cheque feel raised?

**Holographic thread -** does the vertical silver, metallic strip with the word 'secure' shine and change colour when the cheque is moved?

#### **CURRENT DESIGN**